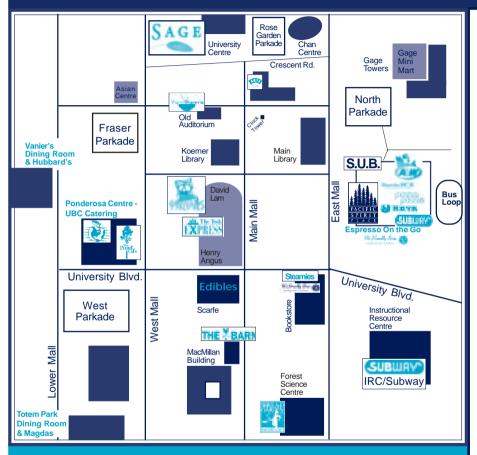

# UBC FOOD SERVICE LOCATION MAP

#### **SAGE** at the University Centre

Breakfast Lunch Evening Dining A&W AT SUB ARTS 200

#### BARN BREAD GARDEN EDIBLES

ESPRESSO ON THE GO LIFE SCI CAFE MOA CAFÉ (May to Sept only) PACIFIC SPIRIT PLACE POND CAFÉ

STEAMIES SUBWAY IRC SUBWAY PSP

TREK EXPRESS 99 CHAIRS

YUM YUMS

C-STORES GAGE

HUBBARD'S & MAGDA'S TOTEM & VANIER'S DINING ROOM 7:15am - 9:00am (M - F) 11:30am - 2:00pm (M - F)